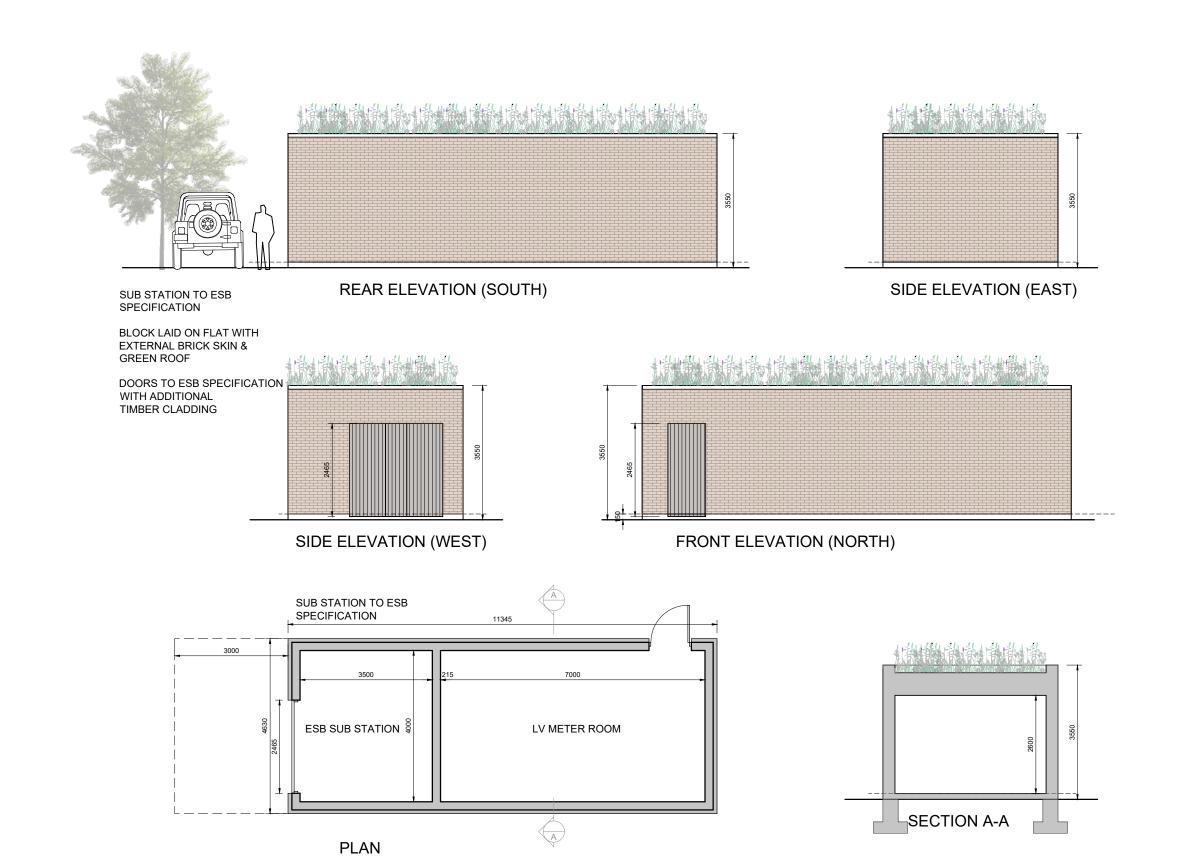

| <ul> <li>This drawing is copyright.</li> <li>Is not such this drawing.</li> <li>Irrors and emissions to be immediately solified to Architect.</li> <li>All dimensions to be checked on size.</li> <li>To be read with relevant Engineers drawings.</li> </ul> External Finishes: <ul> <li>Roof:</li> <li>Selected green roof system.</li> </ul> Walls: Block laid on side to ESB specification with selected facing brick finish to facadess and to gables. Doors: Doors to ESB specification with selected timber cladding. NORTH |                                                                     |
|------------------------------------------------------------------------------------------------------------------------------------------------------------------------------------------------------------------------------------------------------------------------------------------------------------------------------------------------------------------------------------------------------------------------------------------------------------------------------------------------------------------------------------|---------------------------------------------------------------------|
| revisions<br>description                                                                                                                                                                                                                                                                                                                                                                                                                                                                                                           | date inls<br>cad re                                                 |
| THE BACK FIELD<br>ESB SUBSTATION &<br>LV METER ROOM<br>PLANS , ELEVATIONS<br>& SECTION                                                                                                                                                                                                                                                                                                                                                                                                                                             | revn.<br>1902 P 170<br>ref. H191902-Autorni3-Parmingiboae Types     |
| <sup>job</sup><br>DEVELOPMENT AT<br>AUBURN,<br>MALAHIDE                                                                                                                                                                                                                                                                                                                                                                                                                                                                            | scale<br>100@A3<br>date<br>Mar' 21<br>drawn<br>AOL<br>checked<br>MC |
| client                                                                                                                                                                                                                                                                                                                                                                                                                                                                                                                             |                                                                     |
| Kinwest Limited                                                                                                                                                                                                                                                                                                                                                                                                                                                                                                                    |                                                                     |
| issue<br>AUBURN SHD PLANNING                                                                                                                                                                                                                                                                                                                                                                                                                                                                                                       |                                                                     |
| CONROY CROWE KELLY<br>ARCHITECTS & URBAN DESIGNERS<br>65 MERRION SQUARE<br>DUBLIN 2<br>phone 01 6613990, fax 01 6765715                                                                                                                                                                                                                                                                                                                                                                                                            |                                                                     |
| phone 01 6613990 fax 01 6765715<br>email info@cck.ie                                                                                                                                                                                                                                                                                                                                                                                                                                                                               |                                                                     |